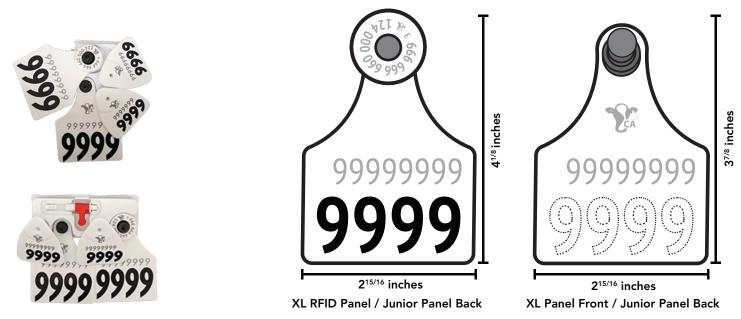

RFID Button with XL Panel Tag Set / RFID Button with XL Panel Tag Set with TSU

RFID XL Panel Tag Set / RFID XL Panel Tag Set with TSU