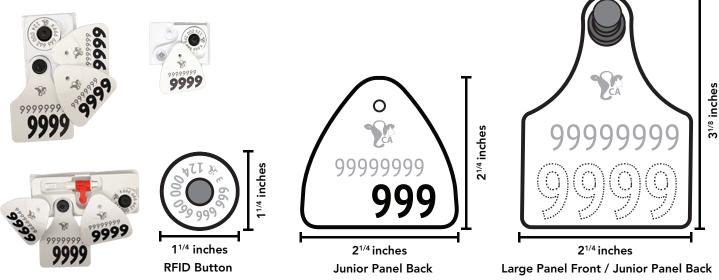

## RFID Button Tag Set / RFID Button Tag Set with TSU

RFID Button / Panel Back Single Button (For identifying calves born on a dairy farm that are destined to leave the farm at a young age for purposes other than dairy production)