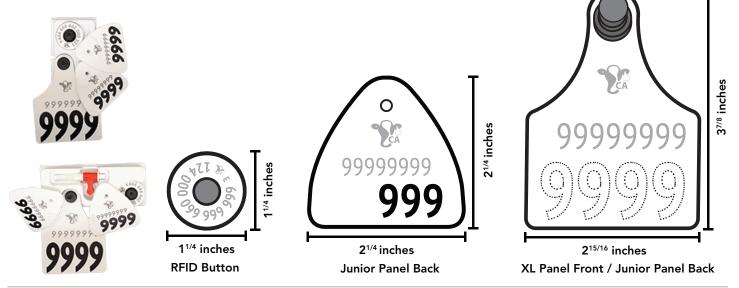

RFID Button with XL Panel Tag Set / RFID Button with XL Panel Tag Set with TSU

RFID XL Panel Tag Set / RFID XL Panel Tag Set with TSU